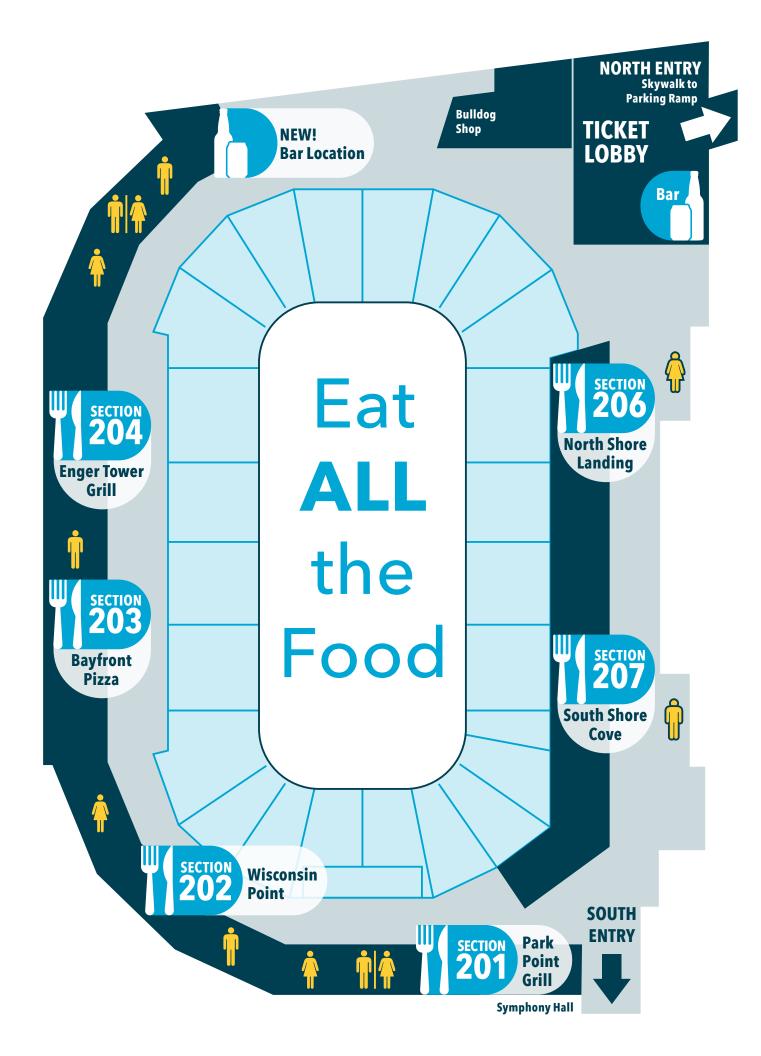

## **201 - PARK POINT GRILL**

**Chicken Tenders** 

Chicken Sandwich

Fries

**Poutine** 

Corn Dog

Chicken Bowl

Cheese Curds

### **202 - WISCONSIN POINT**

**Spinach Artichoke Grilled Cheese** 

**Grilled Cheese** 

Sirloin Stacker Sandwich

**Tomato Basil Soup** 

**Rotating Seasonal Soup** 

## **204 - ENGER TOWER GRILL**

Hamburger

Cheesburger

**Bacon Cheeseburger** 

**Chicken Tenders** 

Fries

**Hot Dog** 

\*\*Fish available seasonally.

## **206 - NORTH SHORE LANDING**

Hot Dog

Brats: Polish, Cheddar, Wild Rice

**Picnic Dog** 

Taco Dog

Pickle Dog

PB+J Dog

### **207 - SOUTH SHORE COVE**

Cocoa

Candy

Ice Cream

**Malt Cups** 

Cookies

**Specialty Dark Roast Coffee** 

Water

### 203 - BAYFRONT PIZZA

Cheese Pizza

Pepperoni Pizza

Pepperoni & Sausage Pizza

**Chef Jerry's Featured Pizza** (limited)

Super Nacho

Mac & Cheese

**Loaded Mac & Cheese** (add Porketta)