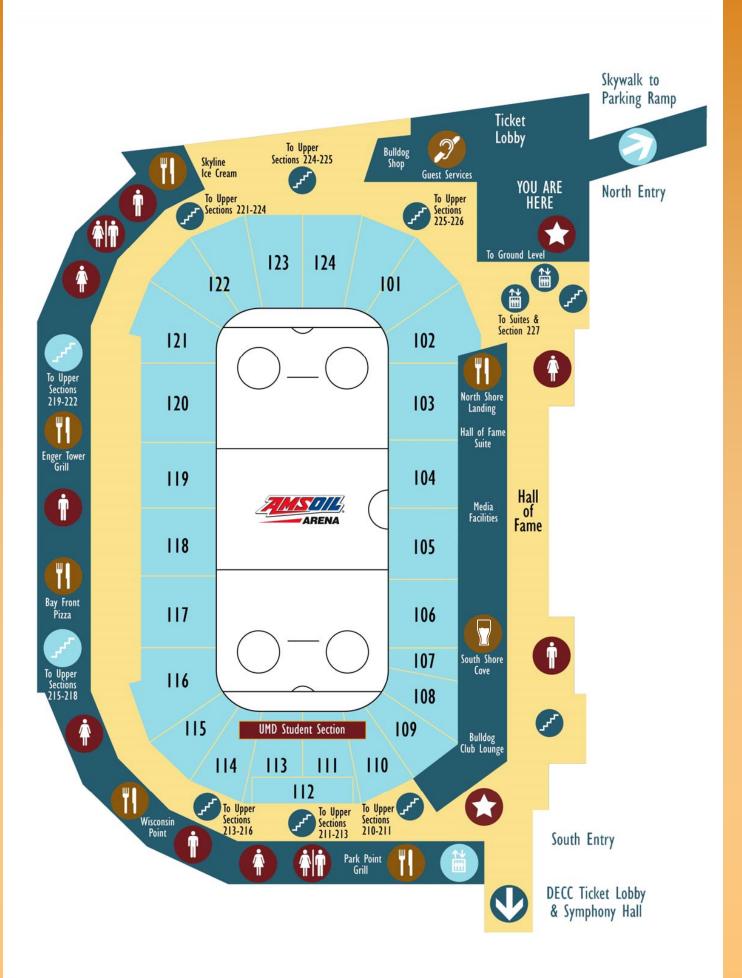

achos GF** All stands except Skyline Ice Cream

**Popcorn GF** All stands except Skyline Ice Cream

**Pretzel** All stands except Skyline Ice Cream

### SWEETS

**Candy** All stands except Skyline Ice Cream

**Cookies and Cookie Sundaes** Skyline Ice Cream section 122

Floats - Orange and Root Beer GF Skyline Ice Cream section 122

**Frozen Lemonade Cup GF Chocolate Malt Cup** All stands except 122

**Ice Cream RGF** Skyline Ice Cream section 122

#### BEVERAGES

Bottled Water All stands

Bubbl'r Light Roast Coffee Soft Drinks All stands except Skyline Ice Cream

Apple Cider French Vanilla Cappuccino Hot Chocolate All stands except section 111

**Dark Roast Coffee** Skyline Ice Cream section 122

Tea Section 103

**GF** = Gluten Free **RGF** = Gluten Free option available by **Request**